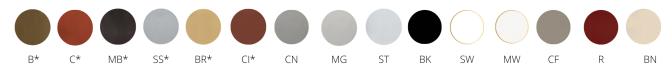

### **Description**

Available as either a planter or trash container the Edge is multi-purpose. Trash and recycle perfection, who says utilitarian objects have to be unattractive. Shown above in one of our Fusion finishes Brass and measuring 31"Lx17"Wx32"H with two waterproof and fiberglass liners (15 gallons) each. This size is the perfect capacity for medium to heavy traffic areas, when matched up with our Fusion finishes you have UV and graffiti resistance ideal for commercial environments. Constructed with heavy duty hand laid fiberglass and steel reinforcement the Edge will stand the test of time with a long life cycle.