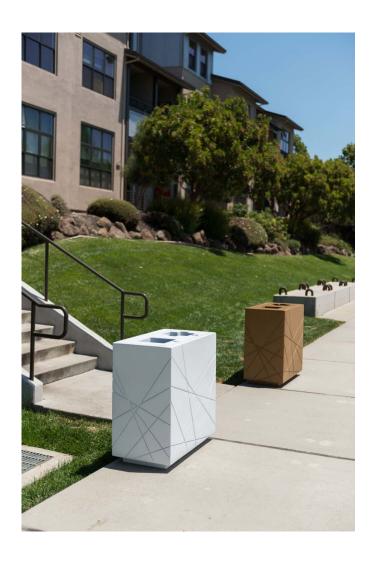

### **Description**

Available as either a planter or trash container the Edge is multi-purpose. Trash and recycle perfection, who says utilitarian objects have to be unattractive. Shown above in one of our Fusion finishes Brass and measuring 31"Lx17"Wx32"H with two waterproof and fiberglass liners (15 gallons) each. This size is the perfect capacity for medium to heavy traffic areas, when matched up with our Fusion finishes you have UV and graffiti resistance ideal for commercial environments. Constructed with heavy duty hand laid fiberglass and steel reinforcement the Edge will stand the test of time with a long life cycle.