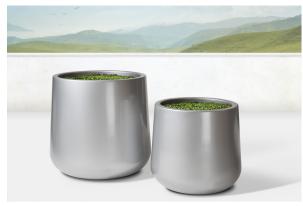

### **Description**

An elegant and contoured container the Solo is a modern design that has a Mid-Century feel. Shown above in Sterling 27"Dx18"Bx28"H and 22"Dx14"Bx22"H. The corresponding thumbnails also include Matte White. The Solo is suitable in interior and exterior environments and is available in all 15 of our durable Fusion and marine grade finishes. Custom finishes and sizes are available upon request.