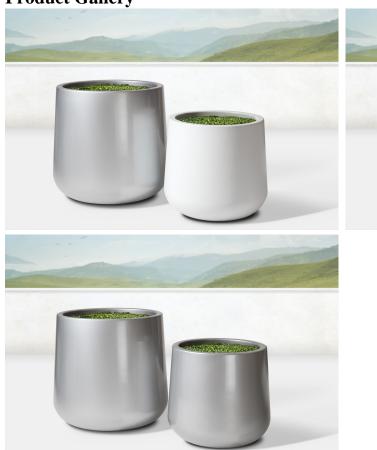

# **Product Gallery**

### **Description**

An elegant and contoured container the Solo is a modern design that has a Mid-Century feel. Shown above in Sterling 27"Dx18"Bx28"H and 22"Dx14"Bx22"H. The corresponding thumbnails also include Matte White. The Solo is suitable in interior and exterior environments and is available in all 15 of our durable Fusion and marine grade finishes. Custom finishes and sizes are available upon request.