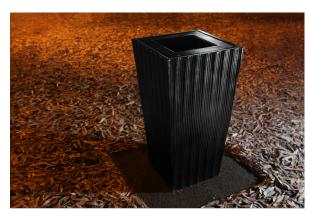

### **Description**

The Solid Planter is marvelously multi-functional; the vertical line pattern is perfect for disguising wear and tear as a planter, trash or ash-trash container. Shown above in Matte Black 16"W x 30"H. The second image is Bronze trash in 24"W x 32"H and the last image is 16"W x 30"H trash in Matte Black.