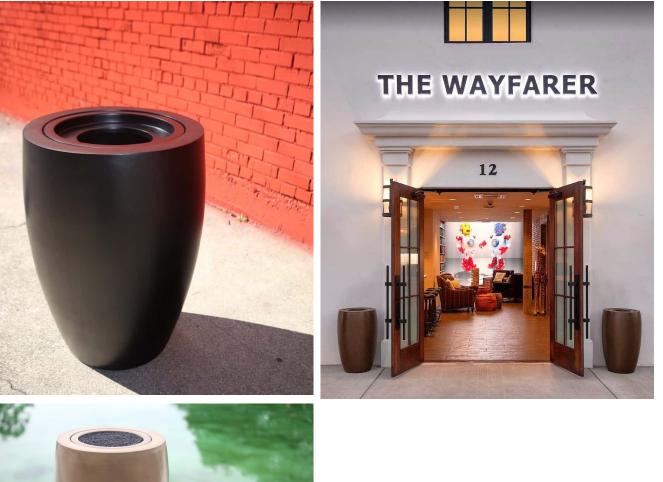

# Infinity 072



Brand: Product Code: Infinity Availability: 10 Weight: 0.00kg Dimensions: 0.00cm x 0.00cm x 0.00cm

Description

#### Finishes



Read more about finishes

### Description

A distinctive standout in any design scheme, the Infinity planter offers endless appeal and versatility. Use this assured modern beauty as a planter, ash or trash container for interior and exterior designs. Available in a wide variety of sizes, the Infinity planter is among the most-wanted pieces in our collection. It is constructed in durable, lightweight fiberglass and is resistant to UV rays and scratches. Shown above in 32"H x 18"D Copper, corresponding thumbnails are Bronze and Matte Black.

# **30 Years of Perfecting Our Craft**

## {loadmoduleid 807}

smartslider3[1]

### **Product Gallery**