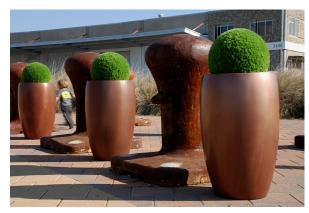

### Description

A distinctive standout in any design scheme, the Infinity planter offers endless appeal and versatility. Use this assured modern beauty as a planter, ash or trash container for interior and exterior designs. Available in a wide variety of sizes, the Infinity planter is among the most-wanted pieces in our collection. It is constructed in durable, lightweight fiberglass and is resistant to UV rays and scratches. Shown above in 32"H x 18"D Copper, corresponding thumbnails are Bronze and Matte Black.