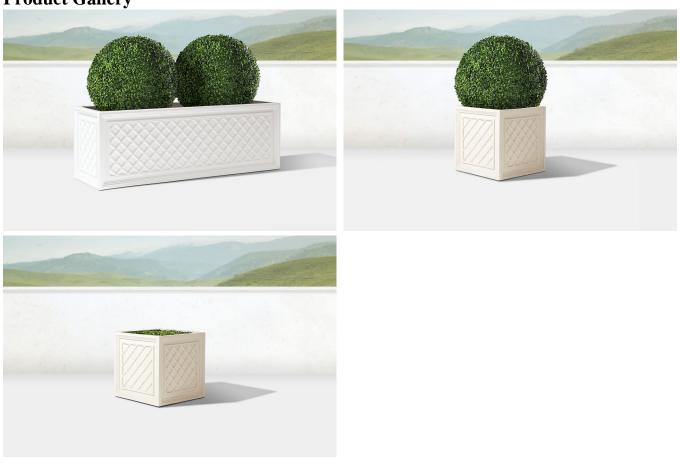

- Phone: - Email:

# Lattice C3



**Brand:** 

**Product Code:** Lattice

**Availability:** 10 **Weight:** 0.00kg

**Dimensions:** 0.00cm x 0.00cm x 0.00cm

### **Description**

#### **Finishes**



\*FUSION REAL METAL FINISH

#### Read more about finishes

### **Description**

The Lattice planter is an artfully edged display of traditional crisscross latticework constructed of high-tech, lightweight materials. Shown above in our Limestone finish the size is 16"Wx16"Dx16"HJ and 60"Lx14"Dx16"H in Matte White. Available in all of our standard 15 finishes and custom colors by request.

## 30 Years of Perfecting Our Craft

## {loadmoduleid 812}

smartslider3[1]

# **Product Gallery**