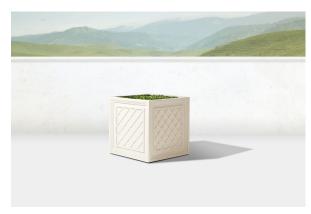

### **Description**

The Lattice planter is an artfully edged display of traditional crisscross latticework constructed of high-tech, lightweight materials. Shown above in our Limestone finish the size is 16"Wx16"Dx16"HJ and 60"Lx14"Dx16"H in Matte White. Available in all of our standard 15 finishes and custom colors by request.