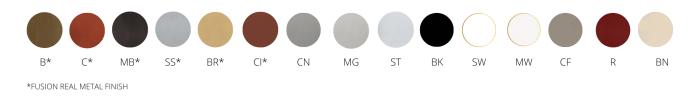

#### Finishes

Read more about finishes

#### Description

The Mirage is a modern and modular solution for your multi-stream recycling and trash needs. The two stainless steel containers above are displaying our trash and recycling versions, however, they can be labeled to fit your specific needs. The stainless steel finish is part of our commercial grade Fusion collection and is suitable for exterior use. The Mirage is available in all of our durable 15 finishes and measures 18"Lx12"Wx36"H, typically purchased in pairs as trash and recycle they can be sold individually. The Mirage comes standard with waterproof fiberglass liners with a rolled lip and two handles, liner gallon capacity is approximatley15 gallons.