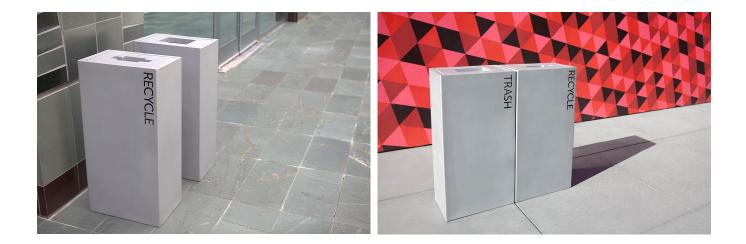

trash needs. The two stainless steel containers above are displaying our trash and recycling versions, however, they can be labeled to fit your specific needs. The stainless steel finish is part of our commercial grade Fusion collection and is suitable for exterior use. The Mirage is available in all of our durable 15 finishes and measures 18"Lx12"Wx36"H, typically purchased in pairs as trash and recycle they can be sold individually. The Mirage comes standard with waterproof fiberglass liners with a rolled lip and two handles, liner gallon capacity is approximatley15 gallons.

Left to right: Stainless Steel, Stainless Steel, Smooth Limestone, Matte White, Sterling and Matte Black

## **30 Years of Perfecting Our Craft**

### {loadmoduleid 815}

smartslider3[1]

### **Product Gallery**