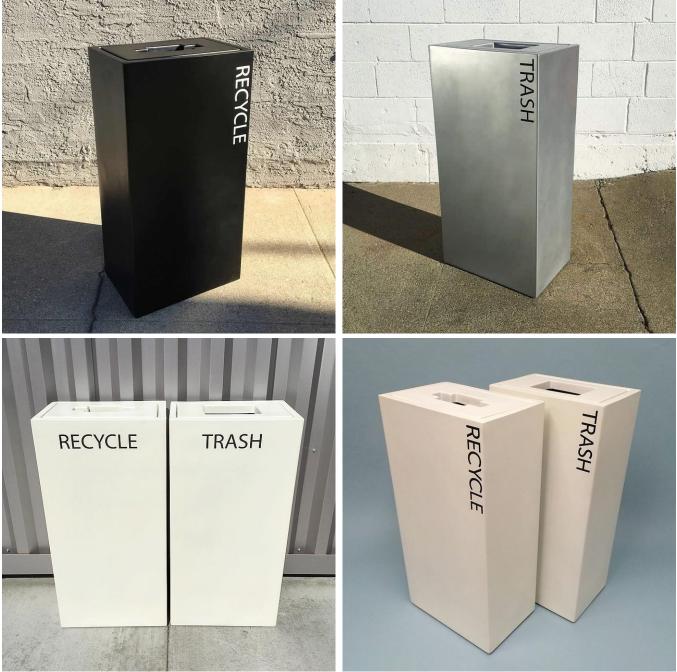

d trash needs. The two stainless steel containers above are displaying our trash and recycling versions, however, they can be labeled to fit your specific needs. The stainless steel finish is part of our commercial grade Fusion collection and is suitable for exterior use. The Mirage is available in all of our durable 15 finishes and measures 18"Lx12"Wx36"H, typically purchased in pairs as trash and recycle they can be sold individually. The Mirage comes standard with waterproof fiberglass liners with a rolled lip and two handles, liner gallon capacity is approximatley15 gallons.

Left to right: Stainless Steel, Stainless Steel, Smooth Limestone, Matte White, Sterling and Matte Black

## **30 Years of Perfecting Our Craft**

### {loadmoduleid 815}

smartslider3[1]

### **Product Gallery**