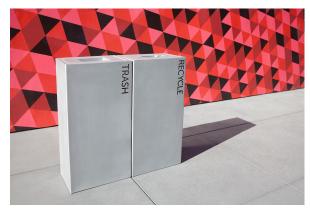

#### Description

The Mirage is a modern and modular solution for your multi-stream recycling and trash needs. The two stainless steel containers above are displaying our trash and recycling versions, however, they can be labeled to fit your specific needs. The stainless steel finish is part of our commercial grade Fusion collection and is suitable for exterior use. The Mirage is available in all of our durable 15 finishes and measures 18"Lx12"Wx36"H, typically purchased in pairs as trash and recycle they can be sold individually. The Mirage comes standard with waterproof fiberglass liners with a rolled lip and two handles, liner gallon capacity is approximatley15 gallons.