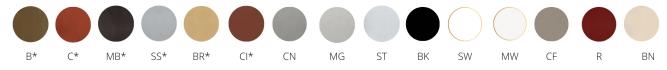

Phone: - Email:

### Echo 092



**Brand:** 

Product Code: Echo

**Availability:** 10 **Weight:** 0.00kg

**Dimensions:** 0.00cm x 0.00cm x 0.00cm

**Description** 

### **Finishes**



\*FUSION REAL METAL FINISH

#### Read more about finishes

### **Description**

The Echo Planter struts a sassy profile that gently bows and boldly soars. Shown above in Brass, two sizes are available, the large size above is 12"D x 12"B x 60"H. Comes standard with a top liner that is approximately 12"H and color matched, adorable pup not included.

## 30 Years of Perfecting Our Craft

{loadmoduleid 818}

# smartslider3[1]

**Product Gallery**