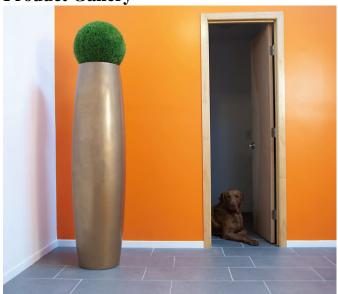

Phone: - Email:

### Echo 092



**Brand:** 

Product Code: Echo

**Availability:** 10 **Weight:** 0.00kg

**Dimensions:** 0.00cm x 0.00cm x 0.00cm

**Description** 

### **Finishes**



\*FUSION REAL METAL FINISH

#### Read more about finishes

### **Description**

The Echo Planter struts a sassy profile that gently bows and boldly soars. Shown above in Brass, two sizes are available, the large size above is 12"D x 12"B x 60"H. Comes standard with a top liner that is approximately 12"H and color matched, adorable pup not included.

## 30 Years of Perfecting Our Craft

{loadmoduleid 818}

# smartslider3[1]

**Product Gallery**