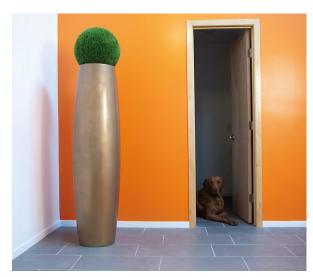

### **Description**

The Echo Planter struts a sassy profile that gently bows and boldly soars. Shown above in Brass, two sizes are available, the large size above is 12"D x 12"B x 60"H. Comes standard with a top liner that is approximately 12"H and color matched, adorable pup not included.