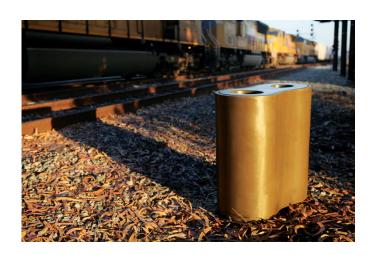

### **Description**

Smooth and clean, the Empire can integrate easily into any design environment. It reminds us of a link in a bicycle chain, it can be your link to a sustainable recycling program without all of the mundane forms usually associated with traditional recycling containers. As always the Empire is constructed with our lightweight fiberglass structure and bullet proof Fusion finish or UV resistant marine grade paint. Shown above in Bronze.

# **Product Gallery**