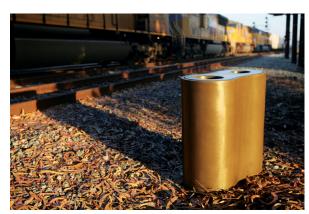

### **Description**

Smooth and clean, the Empire can integrate easily into any design environment. It reminds us of a link in a bicycle chain, it can be your link to a sustainable recycling program without all of the mundane forms usually associated with traditional recycling containers. As always the Empire is constructed with our lightweight fiberglass structure and bullet proof Fusion finish or UV resistant marine grade paint. Shown above in Bronze.