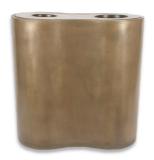

### **Description**

Smooth and clean, the Empire can integrate easily into any design environment. It reminds us of a link in a bicycle chain, it can be your link to a sustainable recycling program without all of the mundane forms usually associated with traditional recycling containers. As always the Empire is constructed with our lightweight fiberglass structure and bullet proof Fusion finish or UV resistant marine grade paint. Shown above in Bronze.