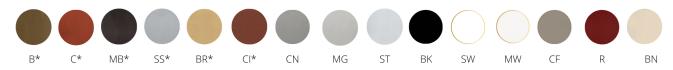

- Phone: - Email:

# Empire 085



**Brand:** 

**Product Code:** Empire

**Availability:** 10 **Weight:** 0.00kg

**Dimensions:** 0.00cm x 0.00cm x 0.00cm

**Description** 

### **Finishes**



\*FUSION REAL METAL FINISH

#### Read more about finishes

### **Description**

Smooth and clean, the Empire can integrate easily into any design environment. It reminds us of a link in a bicycle chain, it can be your link to a sustainable recycling program without all of the mundane forms usually associated with traditional recycling containers. As always the Empire is constructed with our lightweight fiberglass structure and bullet proof Fusion finish or UV resistant marine grade paint. Shown above in Bronze.

## 30 Years of Perfecting Our Craft

{loadmoduleid 821}

smartslider3[1]

# **Product Gallery**