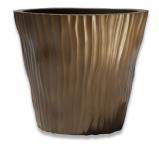

### **Description**

The Skyline planter is covered in a cascading texture of lines that move in the light. A lightweight yet remarkably strong fiberglass structure, this contemporary container is beautiful enough to keep inside yet durable enough to go outside. Resistant to UV rays and scratches, our modern planter is custom finished in a choice of fade-resistant marine grade paints or one of our trademark Fusions, natural metal finishes that age gracefully over time.

Images left to right: 23"D x 15.25"B x 20"H Matte Black, Bronze and Matte Black in Bronze