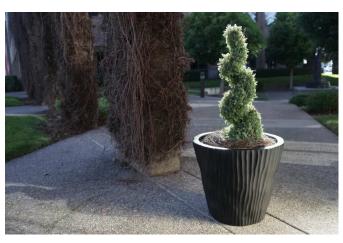

### **Description**

The Skyline planter is covered in a cascading texture of lines that move in the light. A lightweight yet remarkably strong fiberglass structure, this contemporary container is beautiful enough to keep inside yet durable enough to go outside. Resistant to UV rays and scratches, our modern planter is custom finished in a choice of fade-resistant marine grade paints or one of our trademark Fusions, natural metal finishes that age gracefully over time.

Images left to right: 23"D x 15.25"B x 20"H Matte Black, Bronze and Matte Black in Bronze