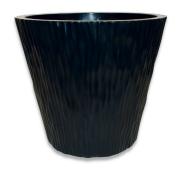

### **Description**

The Skyline planter is covered in a cascading texture of lines that move in the light. A lightweight yet remarkably strong fiberglass structure, this contemporary container is beautiful enough to keep inside yet durable enough to go outside. Resistant to UV rays and scratches, our modern planter is custom finished in a choice of fade-resistant marine grade paints or one of our trademark Fusions, natural metal finishes that age gracefully over time.

Images left to right: 23"D x 15.25"B x 20"H Matte Black, Bronze and Matte Black in Bronze