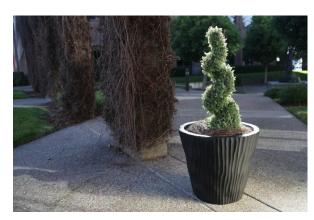

### **Description**

The Skyline planter is covered in a cascading texture of lines that move in the light. A lightweight yet remarkably strong fiberglass structure, this contemporary container is beautiful enough to keep inside yet durable enough to go outside. Resistant to UV rays and scratches, our modern planter is custom finished in a choice of fade-resistant marine grade paints or one of our trademark Fusions, natural metal finishes that age gracefully over time.

Images left to right: 23"D x 15.25"B x 20"H Matte Black, Bronze and Matte Black in Bronze