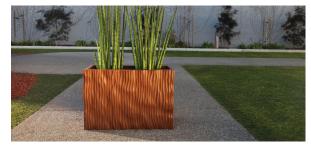

#### Description

The surface of the Karma Planter resembles a rippling waterfall of wavy lines that swell and crest as the light plays over them. An object of strength and beauty, the durable, lightweight, fiberglass construction is UV-resistant and scratch-resistant, which makes it supremely suited to both indoor and outdoor designs. Custom finished, select from faderesistant marine grade paints or one of our trademark metal Fusions, which develop a unique patina over time.

Shown left to right: 36"L x 14"W x 24"H Copper, Bronze and Matte Black