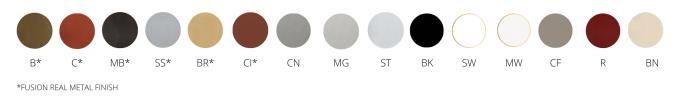

#### Finishes

Read more about finishes

#### Description

The surface of the Karma Planter resembles a rippling waterfall of wavy lines that swell and crest as the light plays over them. An object of strength and beauty, the durable, lightweight, fiberglass construction is UV-resistant and scratch-resistant, which makes it supremely suited to both indoor and outdoor designs. Custom finished, select from faderesistant marine grade paints or one of our trademark metal Fusions, which develop a unique patina over time.