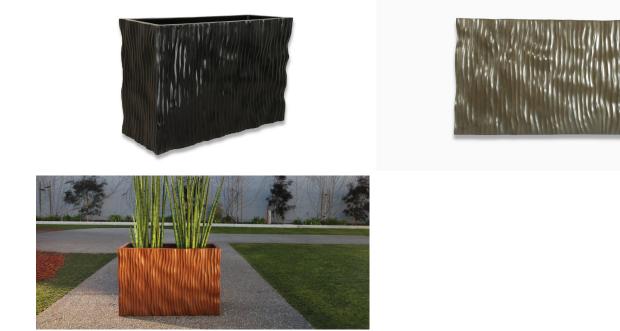

#### Description

The surface of the Karma Planter resembles a rippling waterfall of wavy lines that swell and crest as the light plays over them. An object of strength and beauty, the durable, lightweight, fiberglass construction is UV-resistant and scratch-resistant, which makes it supremely suited to both indoor and outdoor designs. Custom finished, select from faderesistant marine grade paints or one of our trademark metal Fusions, which develop a unique patina over time.

Shown left to right: 36"L x 14"W x 24"H Copper, Bronze and Matte Black

### **Product Gallery**