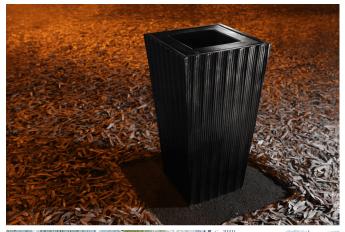

## **Description**

The Solid trash container is marvelously multi-functional; the vertical line pattern is perfect for disguising wear and tear as a planter, trash or ash-trash container. The Solid is offered in two sizes 16"D x 30"H shown above in Matte Black with a trash top and 24"D x 32"H also shown above in Bronze.