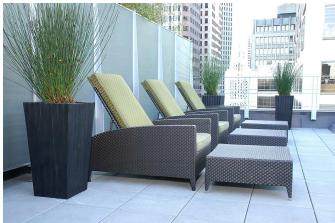

## **Description**

The Solid trash container is marvelously multi-functional; the vertical line pattern is perfect for disguising wear and tear as a planter, trash or ash-trash container. The Solid is offered in two sizes 16"D x 30"H shown above in Matte Black with a trash top and 24"D x 32"H also shown above in Bronze.