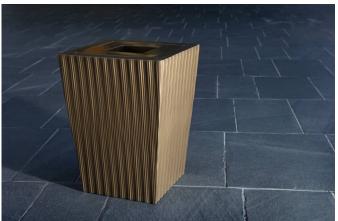

## **Description**

The Solid trash container is marvelously multi-functional; the vertical line pattern is perfect for disguising wear and tear as a planter, trash or ash-trash container. The Solid is offered in two sizes 16"D x 30"H shown above in Matte Black with a trash top and 24"D x 32"H also shown above in Bronze.