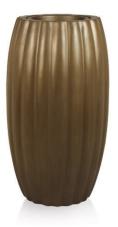

## **Description**

The rousing Contrast trash container impacts contemporary spaces with a primal, organic quality that is anything but shy. Shown above in 14"D x 12"B x 32"H in our Bronze Fusion finish, available as a trash or ash/trash top with a waterproof fiberglass liner.