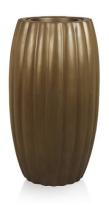

## **Description**

The rousing Contrast trash container impacts contemporary spaces with a primal, organic quality that is anything but shy. Shown above in 14"D x 12"B x 32"H in our Bronze Fusion finish, available as a trash or ash/trash top with a waterproof fiberglass liner.