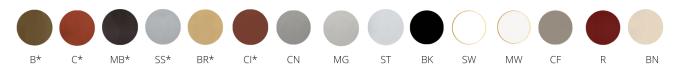

- Phone: - Email:

# Contrast 076



**Brand:** 

**Product Code:** Contrast

**Availability:** 10 **Weight:** 0.00kg

**Dimensions:** 0.00cm x 0.00cm x 0.00cm

## **Description**

### **Finishes**



\*FUSION REAL METAL FINISH

#### Read more about finishes

## **Description**

The rousing Contrast trash container impacts contemporary spaces with a primal, organic quality that is anything but shy. Shown above in 14"D x 12"B x 32"H in our Bronze Fusion finish, available as a trash or ash/trash top with a waterproof fiberglass liner.

# **30 Years of Perfecting Our Craft**

## {loadmoduleid 825}

smartslider3[1]

# **Product Gallery**