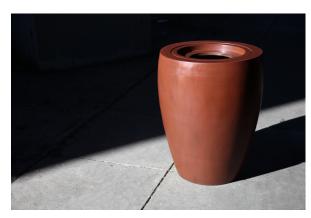

## Infinity 072

**Brand:** 

**Product Code:** Infinity

**Availability:** 10 **Weight:** 0.00kg

**Dimensions:** 0.00cm x 0.00cm x 0.00cm

**Description** 

### **Description**

A distinctive standout in any design scheme, the Infinity container offers endless appeal and versatility. Use this assured modern beauty as a trash, ash, ash/trash, recycle, planter or towel container for interior and exterior designs. Available in a wide variety of sizes, the Infinity is among the most-wanted pieces in our collection. It is constructed in durable commercial grade fiberglass and is resistant to UV rays and scratches. All of the containers with exception of the planter include a waterproof fiberglass liner with handles and a rolled lip for bag retention.