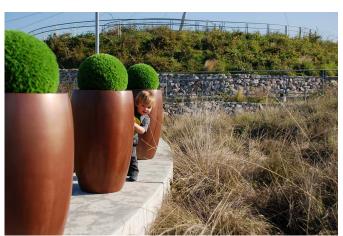

### **Description**

A distinctive standout in any design scheme, the Infinity container offers endless appeal and versatility. Use this assured modern beauty as a trash, ash, ash/trash, recycle, planter or towel container for interior and exterior designs. Available in a wide variety of sizes, the Infinity is among the most-wanted pieces in our collection. It is constructed in durable commercial grade fiberglass and is resistant to UV rays and scratches. All of the containers with exception of the planter include a waterproof fiberglass liner with handles and a rolled lip for bag retention.

Left to right: 24"D x 32"H Trash Copper, 24"D x 32"H Trash Matte Black, 13"D x 22"H Ash Bronze and 18"D x 32"H Trash Bronze.