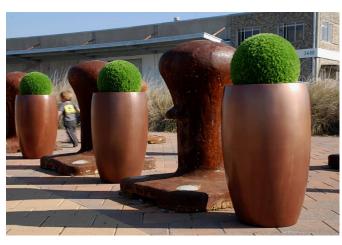

### **Description**

A distinctive standout in any design scheme, the Infinity container offers endless appeal and versatility. Use this assured modern beauty as a trash, ash, ash/trash, recycle, planter or towel container for interior and exterior designs. Available in a wide variety of sizes, the Infinity is among the most-wanted pieces in our collection. It is constructed in durable commercial grade fiberglass and is resistant to UV rays and scratches. All of the containers with exception of the planter include a waterproof fiberglass liner with handles and a rolled lip for bag retention.

Left to right: 24"D x 32"H Trash Copper, 24"D x 32"H Trash Matte Black, 13"D x 22"H Ash Bronze and 18"D x 32"H Trash Bronze.