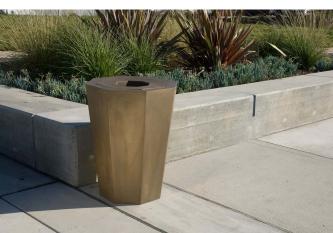

### **Description**

The multi-faceted Madison trash container is constructed of durable commercial grade fiberglass and can be used as a planter or as a trash container. UV-resistant and scratch-resistant, all of IAP's planters are built for indoor and outdoor designs. Custom finished, select from marine grade paints or one of our trademark natural metal Fusions, an ingenious natural metal finish that's ours alone. A selection of tops is available such as trash, ash/trash, ash, recycle and towel bin. All containers except planters include a waterproof fiberglass liner with hand holds and rolled lip for bag retention.

Left to right: 24"D x 32"H Trash Bronze, 18"D x 32"H Trash Copper, 18"D x 32"H Trash Matte Black