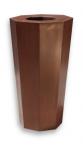

### **Description**

The multi-faceted Madison trash container is constructed of durable commercial grade fiberglass and can be used as a planter or as a trash container. UV-resistant and scratch-resistant, all of IAP's planters are built for indoor and outdoor designs. Custom finished, select from marine grade paints or one of our trademark natural metal Fusions, an ingenious natural metal finish that's ours alone. A selection of tops is available such as trash, ash/trash, ash, recycle and towel bin. All containers except planters include a waterproof fiberglass liner with hand holds and rolled lip for bag retention.

Left to right: 24"D x 32"H Trash Bronze, 18"D x 32"H Trash Copper, 18"D x 32"H Trash Matte Black