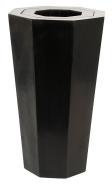

Left to right: 24"D x 32"H Trash Bronze, 18"D x 32"H Trash Copper, 18"D x 32"H Trash Matte Black

## **Product Gallery**