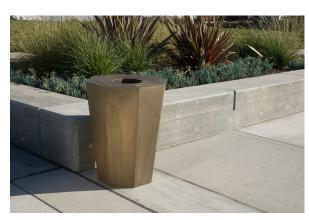

### **Description**

The multi-faceted Madison trash container is constructed of durable commercial grade fiberglass and can be used as a planter or as a trash container. UV-resistant and scratch-resistant, all of IAP's planters are built for indoor and outdoor designs. Custom finished, select from marine grade paints or one of our trademark natural metal Fusions, an ingenious natural metal finish that's ours alone. A selection of tops is available such as trash, ash/trash, ash, recycle and towel bin. All containers except planters include a waterproof fiberglass liner with hand holds and rolled lip for bag retention.

Left to right: 24"D x 32"H Trash Bronze, 18"D x 32"H Trash Copper, 18"D x 32"H Trash Matte Black