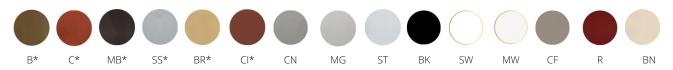

Phone: - Email:

## Madison 070



**Brand:** 

**Product Code:** Madison

**Availability:** 10 **Weight:** 0.00kg

**Dimensions:** 0.00cm x 0.00cm x 0.00cm

**Description** 

#### **Finishes**



\*FUSION REAL METAL FINISH

#### Read more about finishes

### **Description**

The multi-faceted Madison trash container is constructed of durable commercial grade fiberglass and can be used as a planter or as a trash container. UV-resistant and scratch-resistant, all of IAP's planters are built for indoor and outdoor designs. Custom finished, select from marine grade paints or one of our trademark natural metal Fusions, an ingenious natural metal finish that's ours alone. A selection of tops is available such as trash, ash/trash, ash, recycle and towel bin. All containers except planters include a waterproof fiberglass liner with hand holds and rolled lip for bag retention.

Left to right: 24"D x 32"H Trash Bronze, 18"D x 32"H Trash Copper, 18"D x 32"H Trash Matte Black

# 30 Years of