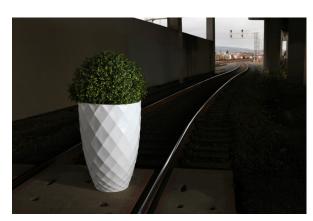

### **Description**

A classic form combined with a modern texture makes the Neptune a great conversation piece. The Neptune is just the right scale for an entryway or niche and will add a high level of sophistication to any space. A durable, lightweight fiberglass container constructed to our exacting standards, all of IAP's designs are suitable for indoor and outdoor use and are resistant to UV rays and scratching. The Neptune Planter is finished in a choice of remarkably resilient marine grade paints or trademark metal Fusions.

Shown above in 24"D x 13"B x 36"H Shiny White