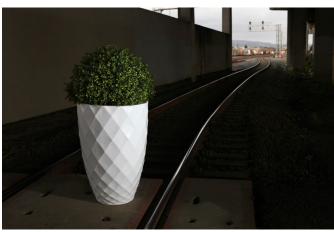

### **Description**

A classic form combined with a modern texture makes the Neptune a great conversation piece. The Neptune is just the right scale for an entryway or niche and will add a high level of sophistication to any space. A durable, lightweight fiberglass container constructed to our exacting standards, all of IAP's designs are suitable for indoor and outdoor use and are resistant to UV rays and scratching. The Neptune Planter is finished in a choice of remarkably resilient marine grade paints or trademark metal Fusions.

Shown above in 24"D x 13"B x 36"H Shiny White