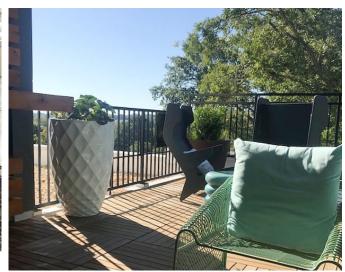

x 0.00cm

**Description** 

### **Finishes**



\*FUSION REAL METAL FINISH

#### Read more about finishes

### **Description**

A classic form combined with a modern texture makes the Neptune a great conversation piece. The Neptune is just the right scale for an entryway or niche and will add a high level of sophistication to any space. A durable, lightweight fiberglass container constructed to our exacting standards, all of IAP's designs are suitable for indoor and outdoor use and are resistant to UV rays and scratching. The Neptune Planter is finished in a choice of remarkably resilient marine grade paints or trademark metal Fusions.

Shown above in 24"D x 13"B x 36"H Shiny White

## **30 Years of Perfecting Our Craft**

{loadmoduleid 827}

### smartslider3[1]

## **Product Gallery**