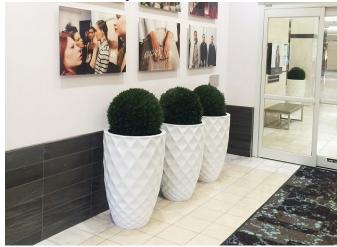

m x 0.00cm

**Description** 

### **Finishes**



\*FUSION REAL METAL FINISH

#### Read more about finishes

### **Description**

A classic form combined with a modern texture makes the Neptune a great conversation piece. The Neptune is just the right scale for an entryway or niche and will add a high level of sophistication to any space. A durable, lightweight fiberglass container constructed to our exacting standards, all of IAP's designs are suitable for indoor and outdoor use and are resistant to UV rays and scratching. The Neptune Planter is finished in a choice of remarkably resilient marine grade paints or trademark metal Fusions.

Shown above in 24"D x 13"B x 36"H Shiny White

## **30 Years of Perfecting Our Craft**

{loadmoduleid 827}

### smartslider3[1]

## **Product Gallery**