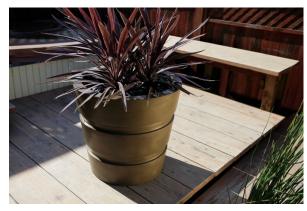

### **Description**

Daringly defined, the Icon Planter makes an unmistakable statement with two boldly angled bands. A lightweight yet durable fiberglass design, this modern container is finished in a choice of fade-resistant marine grade paints or trademark metal Fusions, which develop a unique patina over time. Constructed by hand to exacting standards, all of our modern planters are resistant to UV rays and scratches.

Shown above in Bronze 24"D x 17.75"B x 22.5"H