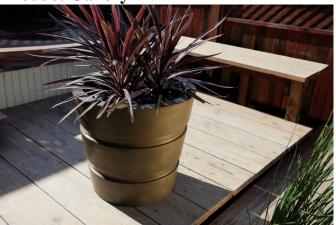

### **Description**

Daringly defined, the Icon Planter makes an unmistakable statement with two boldly angled bands. A lightweight yet durable fiberglass design, this modern container is finished in a choice of fade-resistant marine grade paints or trademark metal Fusions, which develop a unique patina over time. Constructed by hand to exacting standards, all of our modern planters are resistant to UV rays and scratches.

Shown above in Bronze 24"D x 17.75"B x 22.5"H