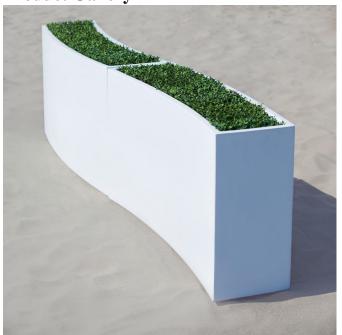

## **Description**

The Wave adds motion to any linear design by transforming the ordinary. Individually dynamic, the addition of multiples increases possibilities limited only by imagination. Strong enough for both outdoor and indoor use, this durable, lightweight fiberglass container resists UV rays and scratches. It can be finished in a choice of our fade resistant marine grade paints or natural metal Fusion finishes that will age gracefully over time. Shown above in 48"L x 12"W x 24"H Matte White.