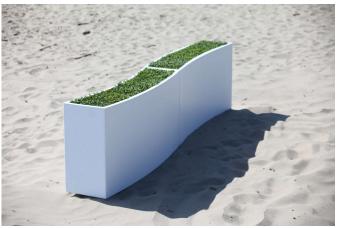

## **Description**

The Wave adds motion to any linear design by transforming the ordinary. Individually dynamic, the addition of multiples increases possibilities limited only by imagination. Strong enough for both outdoor and indoor use, this durable, lightweight fiberglass container resists UV rays and scratches. It can be finished in a choice of our fade resistant marine grade paints or natural metal Fusion finishes that will age gracefully over time. Shown above in 48"L x 12"W x 24"H Matte White.