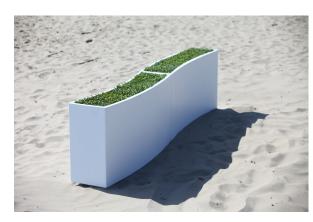

## **Description**

The Wave adds motion to any linear design by transforming the ordinary. Individually dynamic, the addition of multiples increases possibilities limited only by imagination. Strong enough for both outdoor and indoor use, this durable, lightweight fiberglass container resists UV rays and scratches. It can be finished in a choice of our fade resistant marine grade paints or natural metal Fusion finishes that will age gracefully over time. Shown above in 48"L x 12"W x 24"H Matte White.