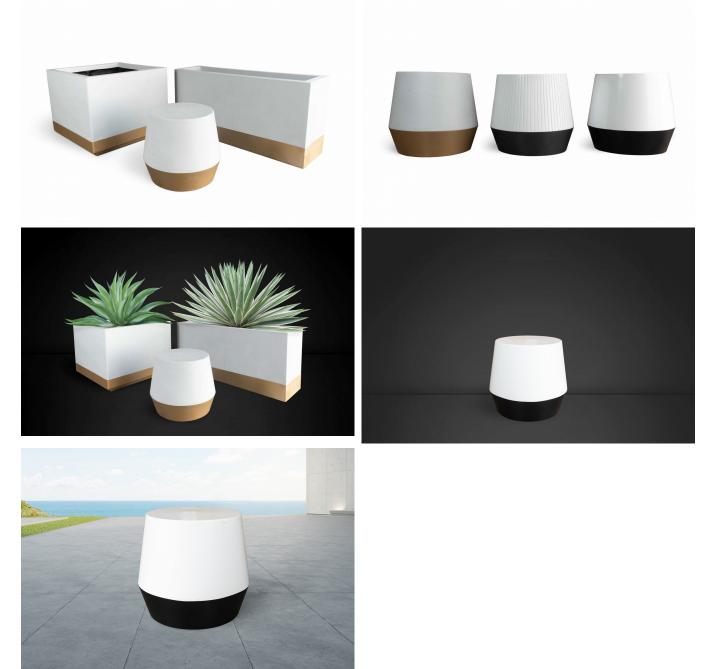

### Description

The Standard is a subtle side table that doesn't need to be the center of attention, it holds it own with a solid foundation and a smooth exterior. Punch it up with our beautiful two tone options when you need to make a statement or be timeless with one of our 15 monochromatic finishes. Shown above in 16"D x 16"B x 18"H in Matte White and Matte Black.

## **Product Gallery**