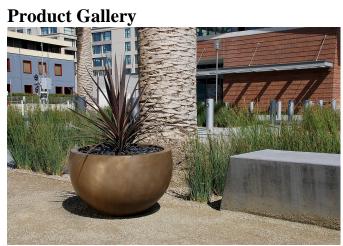

## **Description**

Warmly modern style without the hard edge, the Waimea Planter comfortably coexists in both contemporary and traditional designs. Offering beauty and brawn, the durable, lightweight, fiberglass construction is both UV and scratchresistant, making it superbly suitable for indoor and outdoor designs. Custom finished, select from fade-resistant marine grade paints or one of our trademark metal Fusions, which develop a unique patina over time. Shown above in the 19"D x 15"H in Copper, 30"D x 20"H Bronze, 30"D x 20"H Matte Black and the last image is also the 30"D x 20"H Matte Black.