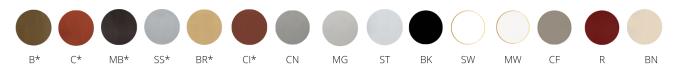

- Phone: - Email:

# Waimea 037



**Brand:** 

**Product Code:** Waimea

**Availability:** 10 **Weight:** 0.00kg

**Dimensions:** 0.00cm x 0.00cm x 0.00cm

**Description** 

### **Finishes**



\*FUSION REAL METAL FINISH

## Read more about finishes

## **Description**

Warmly modern style without the hard edge, the Waimea Planter comfortably coexists in both contemporary and traditional designs. Offering beauty and brawn, the durable, lightweight, fiberglass construction is both UV and scratchresistant, making it superbly suitable for indoor and outdoor designs. Custom finished, select from fade-resistant marine grade paints or one of our trademark metal Fusions, which develop a unique patina over time. Shown above in the 19"D x 15"H in Copper, 30"D x 20"H Bronze, 30"D x 20"H Matte Black and the last image is also the 30"D x 20"H Matte Black.

# 30 Years of Perfecting Our Craft

{loadmoduleid 834}

smartslider3[1]