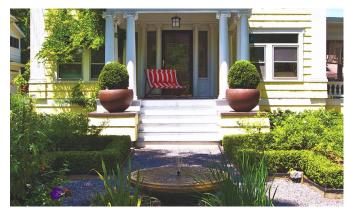

## **Description**

Warmly modern style without the hard edge, the Waimea Planter comfortably coexists in both contemporary and traditional designs. Offering beauty and brawn, the durable, lightweight, fiberglass construction is both UV and scratchresistant, making it superbly suitable for indoor and outdoor designs. Custom finished, select from fade-resistant marine grade paints or one of our trademark metal Fusions, which develop a unique patina over time. Shown above in the 19"D x 15"H in Copper, 30"D x 20"H Bronze, 30"D x 20"H Matte Black and the last image is also the 30"D x 20"H Matte Black.