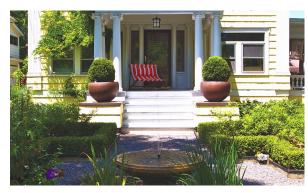

## **Description**

Warmly modern style without the hard edge, the Waimea Planter comfortably coexists in both contemporary and traditional designs. Offering beauty and brawn, the durable, lightweight, fiberglass construction is both UV and scratchresistant, making it superbly suitable for indoor and outdoor designs. Custom finished, select from fade-resistant marine grade paints or one of our trademark metal Fusions, which develop a unique patina over time. Shown above in the 19"D x 15"H in Copper, 30"D x 20"H Bronze, 30"D x 20"H Matte Black and the last image is also the 30"D x 20"H Matte Black.