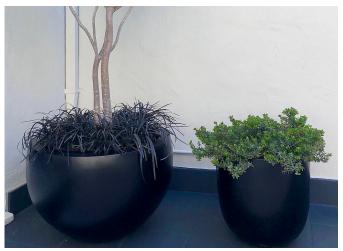

## **Description**

Warmly modern style without the hard edge, the Waimea Planter comfortably coexists in both contemporary and traditional designs. Offering beauty and brawn, the durable, lightweight, fiberglass construction is both UV and scratchresistant, making it superbly suitable for indoor and outdoor designs. Custom finished, select from fade-resistant marine grade paints or one of our trademark metal Fusions, which develop a unique patina over time. Shown above in the 19"D x 15"H in Copper, 30"D x 20"H Bronze, 30"D x 20"H Matte Black and the last image is also the 30"D x 20"H Matte Black.