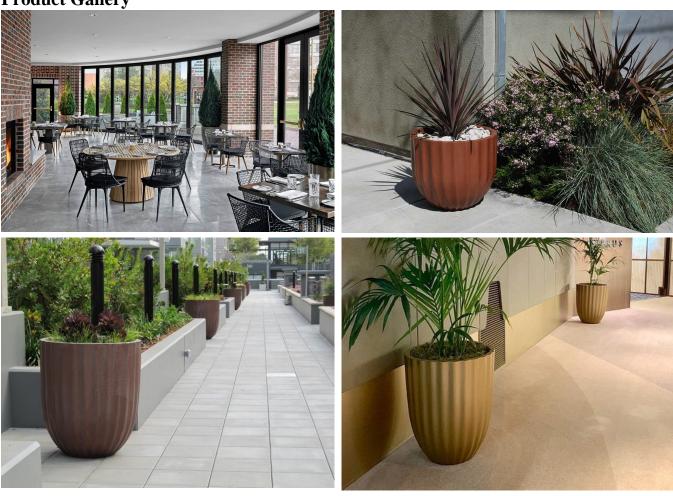

### **Description**

Finely articulated fluting gives the Surrey planter a columnar appearance that adds modern elegance to both interiors and exteriors. Constructed by hand to exacting standards, the durable, lightweight fiberglass structure is equal parts strength and beauty. Finished in a choice of faderesistant marine grade paints or trademark metal Fusions, each planter is UV-resistant and scratchresistant. Shown above in Bronze 36"D x40"H, 30"D x 34"H Bronze, 23"D 20.25"H Copper, 30"D x 34"H Bronze and 30"D x 34"H Brass.

# {loadmoduleid 838}

smartslider3[1]

**Product Gallery** 