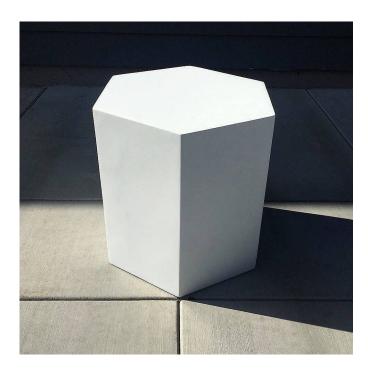

### Description

Like a bee hive the modular form of the Link side table nests together to create a fun grouping that takes a nod from nature. Used together or by itself it will be your link to great design.

Left to right: Stainless Steel, Matte Black and Matte White, Matte White