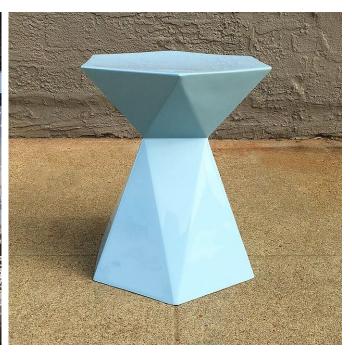

in all of our 15 beautiful standard finishes and custom colors by request.

Left to right: Copper/Bronze, Brass, Sky Blue and Sterling