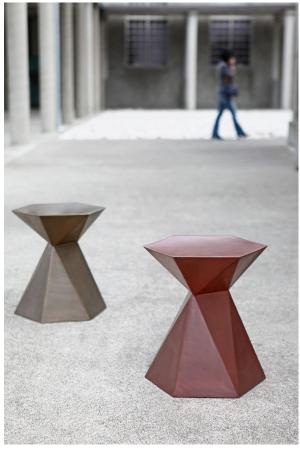

### **Description**

The Portal side table is a modern day chameleon, with each angle it seems to take on a different look. With our trademark Fusion finish it can go outdoors and will hold up to UV rays and scratches. Shown above in Copper (foreground) and Bronze. Also available

in all of our 15 beautiful standard finishes and custom colors by request.

Left to right: Copper/Bronze, Brass, Sky Blue and Sterling