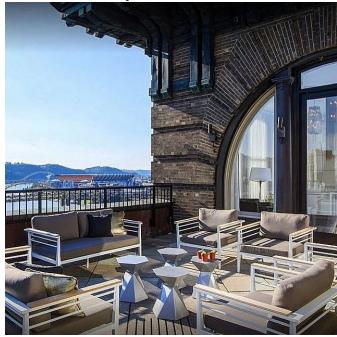

in all of our 15 beautiful standard finishes and custom colors by request.

Left to right: Copper/Bronze, Brass, Sky Blue and Sterling