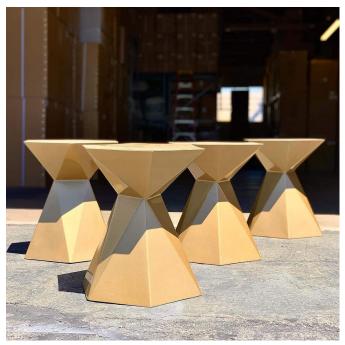

### **Description**

The Portal side table is a modern day chameleon, with each angle it seems to take on a different look. With our trademark Fusion finish it can go outdoors and will hold up to UV rays and scratches. Shown above in Copper (foreground) and Bronze. Also available

in all of our 15 beautiful standard finishes and custom colors by request.

Left to right: Copper/Bronze, Brass, Sky Blue and Sterling