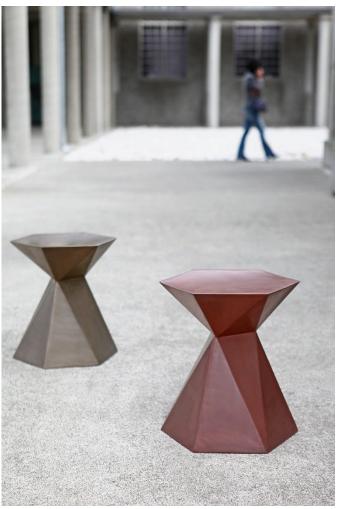

### **Description**

The Portal side table is a modern day chameleon, with each angle it seems to take on a different look. With our trademark Fusion finish it can go outdoors and will hold up to UV rays and scratches. Shown above in Copper (foreground) and Bronze. Also available

in all of our 15 beautiful standard finishes and custom colors by request.

Left to right: Copper/Bronze, Brass, Sky Blue and Sterling