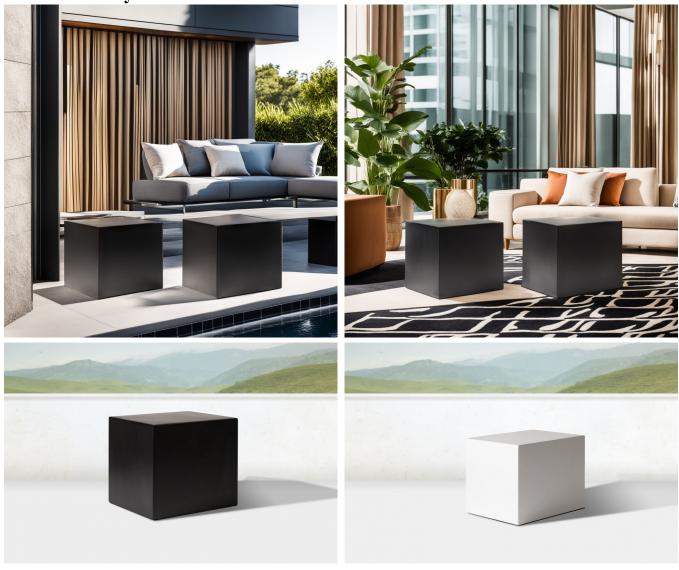

## **Description**

A simple and elegant side table that can elevate a space with the addition of subtle vertical texture and a bold two tone color scheme. Several color combinations are available as well as our standard 15 monochromatic finishes. The Aurora is 16"D x 16"B x 18"H and is shown above in Matte White and Matte Black.