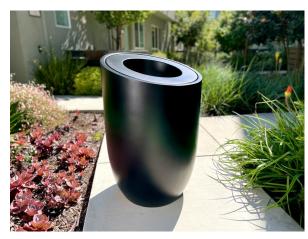

### **Description**

Available as either a planter or trash container the Phoenix is multi-purpose. Shown above in Matte Black/Cast Iron or is available in any one of our Fusion finishes. Measuring 25"D x16"B x 37"H with a waterproof fiberglass 20 gallon liner. This size is the perfect capacity for medium to somewhat heavy traffic areas, when matched up with our Fusion finishes you have UV and graffiti resistance ideal for commercial environments. Constructed with heavy duty hand laid fiberglass and steel reinforcement the Titan will stand the test of time with a long life cycle.