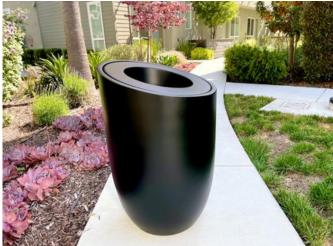

### **Description**

Available as either a planter or trash container the Phoenix is multi-purpose. Shown above in Matte Black/Cast Iron or is available in any one of our Fusion finishes. Measuring 25"D x16"B x 37"H with a waterproof fiberglass 20 gallon liner. This size is the perfect capacity for medium to somewhat heavy traffic areas, when matched up with our Fusion finishes you have UV and graffiti resistance ideal for commercial environments. Constructed with heavy duty hand laid fiberglass and steel reinforcement the Titan will stand the test of time with a long life cycle.