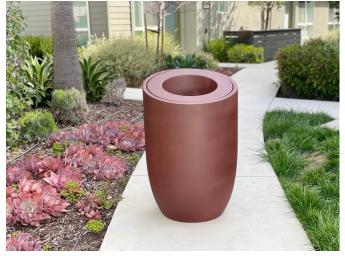

### **Description**

Available as either a planter or trash container the Phoenix is multi-purpose. Shown above in Matte Black/Cast Iron or is available in any one of our Fusion finishes. Measuring 25"D x16"B x 37"H with a waterproof fiberglass 20 gallon liner. This size is the perfect capacity for medium to somewhat heavy traffic areas, when matched up with our Fusion finishes you have UV and graffiti resistance ideal for commercial environments. Constructed with heavy duty hand laid fiberglass and steel reinforcement the Titan will stand the test of time with a long life cycle.