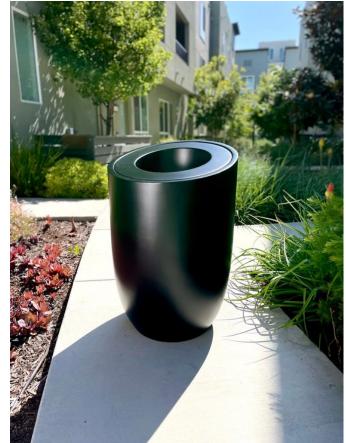

### **Description**

Available as either a planter or trash container the Phoenix is multi-purpose. Shown above in Matte Black/Cast Iron or is available in any one of our Fusion finishes. Measuring 25"D x16"B x 37"H with a waterproof fiberglass 20 gallon liner. This size is the perfect capacity for medium to somewhat heavy traffic areas, when matched up with our Fusion finishes you have UV and graffiti resistance ideal for commercial environments. Constructed with heavy duty hand laid fiberglass and steel reinforcement the Titan will stand the test of time with a long life cycle.