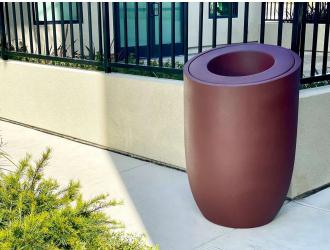

### **Description**

Available as either a planter or trash container the Phoenix is multi-purpose. Shown above in Matte Black/Cast Iron or is available in any one of our Fusion finishes. Measuring 25"D x16"B x 37"H with a waterproof fiberglass 20 gallon liner. This size is the perfect capacity for medium to somewhat heavy traffic areas, when matched up with our Fusion finishes you have UV and graffiti resistance ideal for commercial environments. Constructed with heavy duty hand laid fiberglass and steel reinforcement the Titan will stand the test of time with a long life cycle.