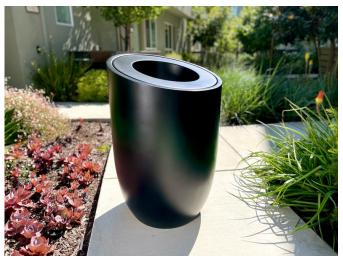

### **Description**

Available as either a planter or trash container the Phoenix is multi-purpose. Shown above in Matte Black/Cast Iron or is available in any one of our Fusion finishes. Measuring 25"D x16"B x 37"H with a waterproof fiberglass 20 gallon liner. This size is the perfect capacity for medium to somewhat heavy traffic areas, when matched up with our Fusion finishes you have UV and graffiti resistance ideal for commercial environments. Constructed with heavy duty hand laid fiberglass and steel reinforcement the Titan will stand the test of time with a long life cycle.