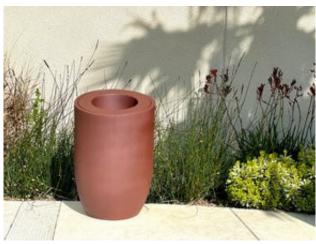

### **Description**

Available as either a planter or trash container the Phoenix is multi-purpose. Shown above in Matte Black/Cast Iron or is available in any one of our Fusion finishes. Measuring 25"D x16"B x 37"H with a waterproof fiberglass 20 gallon liner. This size is the perfect capacity for medium to somewhat heavy traffic areas, when matched up with our Fusion finishes you have UV and graffiti resistance ideal for commercial environments. Constructed with heavy duty hand laid fiberglass and steel reinforcement the Titan will stand the test of time with a long life cycle.