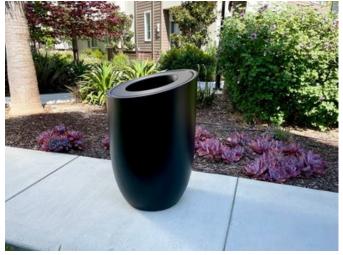

### **Description**

Available as either a planter or trash container the Phoenix is multi-purpose. Shown above in Matte Black/Cast Iron or is available in any one of our Fusion finishes. Measuring 25"D x16"B x 37"H with a waterproof fiberglass 20 gallon liner. This size is the perfect capacity for medium to somewhat heavy traffic areas, when matched up with our Fusion finishes you have UV and graffiti resistance ideal for commercial environments. Constructed with heavy duty hand laid fiberglass and steel reinforcement the Titan will stand the test of time with a long life cycle.